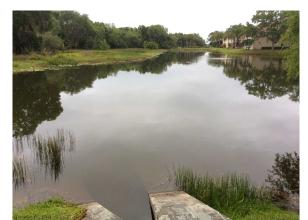

# Harborage at Braden River CDD Waterway Inspection Report

Reason for Inspection: Scheduled-recurring

**Inspection Date:** 2024-04-26

## **Management Summary**

Pond #1: Alligatorweed and torpedograss were observed growing within beneficial plants along the perimeter

Pond #2: Slender spikerush was observed growing within pond 2

Pond #3: Torpedograss and slender spikerush were observed growing on the exposed banks. No water observed in pond 3