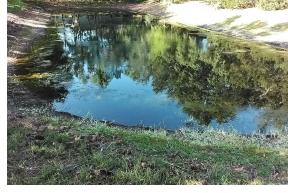

#### **Comments:**

Normal growth observed

Torpedograss and slender spikerush were observed growing on the exposed banks. No water observed in pond 3

## **Management Summary**

Pond #1: Alligatorweed and torpedograss were observed growing within beneficial plants along the perimeter

Pond #2: Slender spikerush was observed growing within pond 2

Pond #3: Torpedograss and slender spikerush were observed growing on the exposed banks. No water observed in pond 3