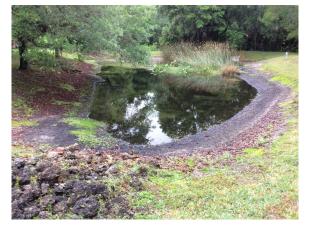

#### **Comments:**

Normal growth observed

Alligatorweed and torpedograss were observed growing within beneficial plants along the perimeter

## **Management Summary**

Pond #1: Alligatorweed and torpedograss were observed growing within beneficial plants along the perimeter

Pond #2: Slender spikerush was observed growing within pond 2

Pond #3: Torpedograss and slender spikerush were observed growing on the exposed banks. No water observed in pond 3