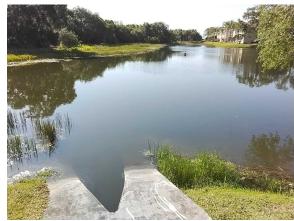

# Harborage at Braden River CDD Waterway Inspection Report

Reason for Inspection: Scheduled-recurring

**Inspection Date:** 2024-04-26

Pond #4: Algae was observed growing within pond 4. The water level is very low.

Pond #5: Minimal amount of chara observed growing within pond 5