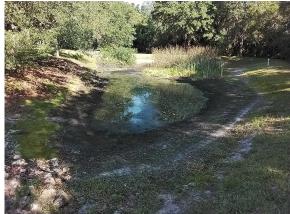

#### **Comments:**

Normal growth observed

Torpedograss and slender spikerush were observed growing on the exposed banks. No water observed in pond 3

## **Action Required:**

Routine maintenance next visit

## **Target:**

Torpedograss

April 2024 May 2024