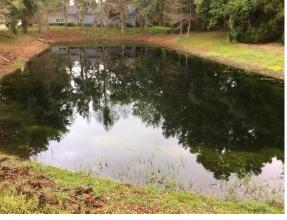

# Harborage at Braden River CDD Waterway Inspection Report

Reason for Inspection: Scheduled-recurring

**Inspection Date:** 2024-04-26

### **Comments:**

Site looks good

Minimal amount of chara observed growing within pond 5