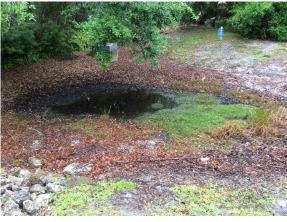

#### **Comments:**

Normal growth observed

Algae was observed growing within pond 4. The water level is very low.

Pond #4: Algae was observed growing within pond 4. The water level is very low.

Pond #5: Minimal amount of chara observed growing within pond 5