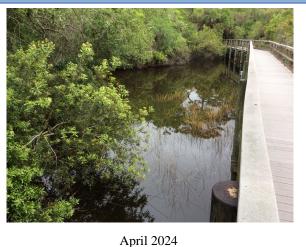

#### **Comments:**

Normal growth observed

Alligatorweed and torpedograss were observed growing within beneficial plants along the perimeter

## **Action Required:**

Routine maintenance next visit

## **Target:**

Alligatorweed April 2024 May 2024