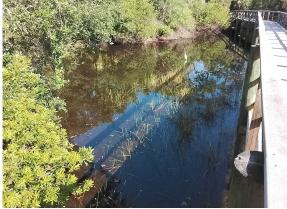

#### **Comments:**

Normal growth observed

Slender spikerush was observed growing within pond 2

## **Action Required:**

Routine maintenance next visit

## **Target:**

Submersed vegetation

April 2024 May 2024