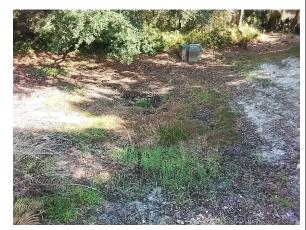

#### **Comments:**

Normal growth observed

Torpedograss and slender spikerush were observed growing on the exposed banks. No water observed in pond 3

## **Management Summary**

Pond #1: Alligatorweed and torpedograss were observed growing within beneficial plants along the perimeter

Pond #2: Slender spikerush was observed growing within pond 2

Pond #3: Torpedograss and slender spikerush were observed growing on the exposed banks. No water observed in pond 3